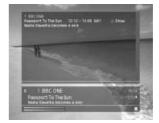

# 4. Viewing Guide Information by Quick mode

You can view a simple TV Guide like an information box.

- Press the BLUE (
   ) button to display the service list by quick mode.
- Select your desired service using the ▲/▼ or CH-/CH+ (⊕/ఱ) button and press the OK (℮) button.
- 3. The programme for selected service is displayed.

**Red vertical line** Indicates the current time.

**Black and White bar** Displays the proceeding state of the programme.

Time range of the bar 30 minute per block.